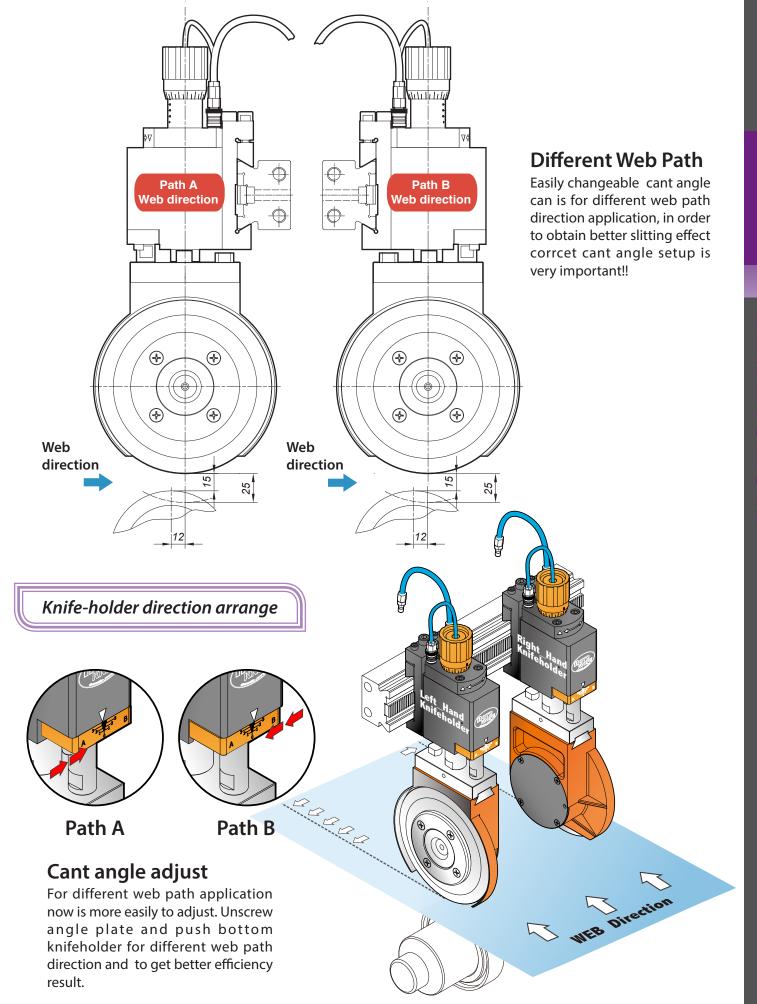

#### Saving setting time

Using gear and rack on guide-bar to adjust knifeholder position ,make setting correct position easy and fast.

#### **Mounting bracket**

Changeable mounting bracket adjustable flexible guidebar system.We can accept special order different mounting bracket for your existing system.

//

valve

valve

### Individual valve control

More convenient for down stroke and side contact individual valve control, it can be operation under automatic action or separate when arrange position.