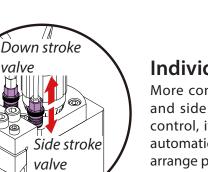

### Individual valve control

More convenient for down stroke and side contact individual valve control, it can be operation under automatic action or separate when arrange position.