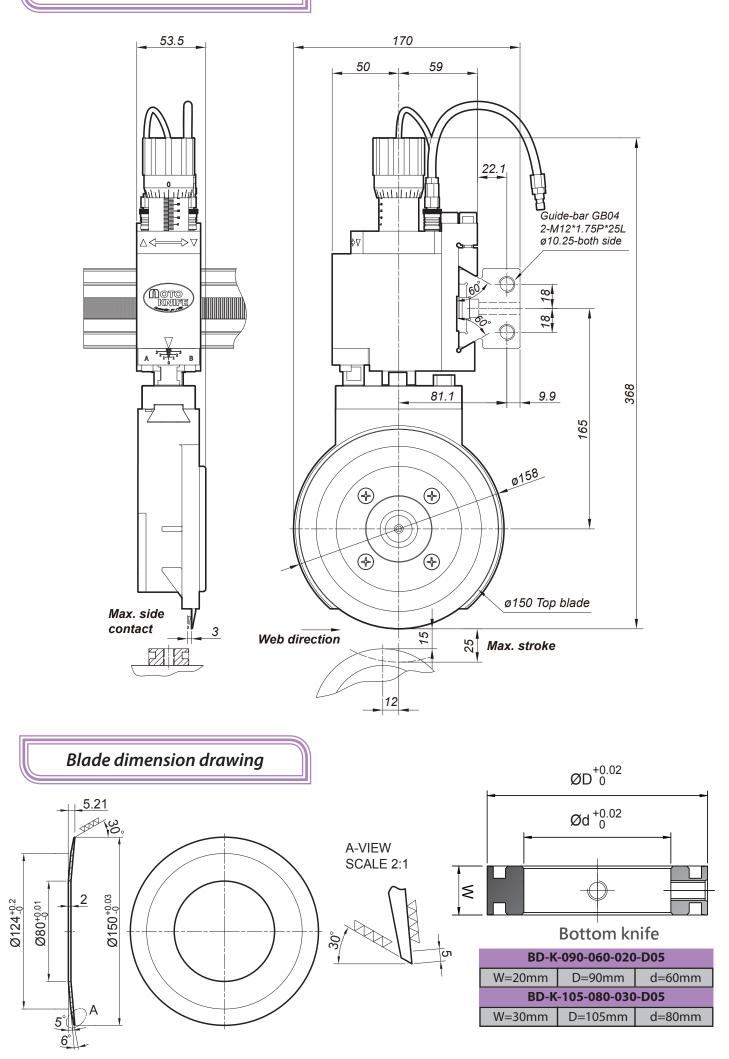

#### **»** Specification

- Min. slitting width : 55mm
- Max. slitting speed : 1000M/min (1)
- Down stroke range : 0~25mm
- Side contact range : 0~3mm
- Top blade dia. : ø150mm
- Guide-bar : GB03/GB04

MOTTOW

#### Precision depth adjust

Using depth adjust screw can easily control down stroke overlap distance between top and bottom blade, it is helpful for overlap compensation when blade wear.