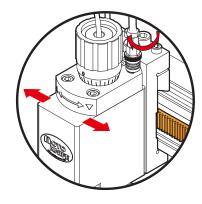

#### Internal air flow control

Patent design with internal air flow control, you can directly connect air source without air throttle valve and never worry too much air flow to damage blade!!