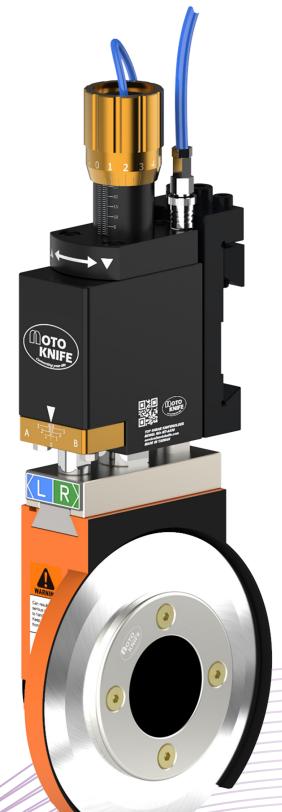

# Heavyduty Type Pneumatic Shear Knifeholder MT-A850

is deal for heavy-duty application since it has new robust knife-holder design ensuring stable down force and side force. Individual control valves provides two stage action, down stroke and side stroke continuous or separate movement. Self-flow control and micro depth adjustment design is the key to prevent damage blade and simplifying the operation due to up to 0.05mm down stoke overlap control. New cant angle adjustment and adaptive bottom knifeholder offer easy operation for different web direction application. Changeable mounting bracket can be compatible with GB guide-bar series or other different exist guide-bar system.

MT-A850 with outstanding flexibility design allows major for paper, plastic film, non-woven fibers and others application.

#### **Feature**

- Min slitting width 55mm
- Self flow control
- Micro depth adjustment
- Individual contorl valve
- Cant angle adjustment
- Changeable mounting bracket
- Reversible blade cartridge

#### **»** Specification

- Min. slitting width : 55mm
- Max. slitting speed : 1000M/min (1)
- Down stroke range : 0~25mm
- Side contact range : 0~3mm
- Top blade dia. : ø150mm
- Guide-bar : GB03/GB04

MOTTOW