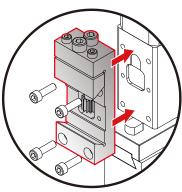

#### **Mounting bracket**

Changeable mounting bracket adjustable flexible guidebar system.We can accept special order different mounting bracket for your existing system.

//

valve

valve