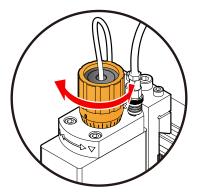

#### Precision depth adjust

Using depth adjust screw can easily control down stroke overlap distance between top and bottom blade, it is helpful for overlap compensation when blade wear.